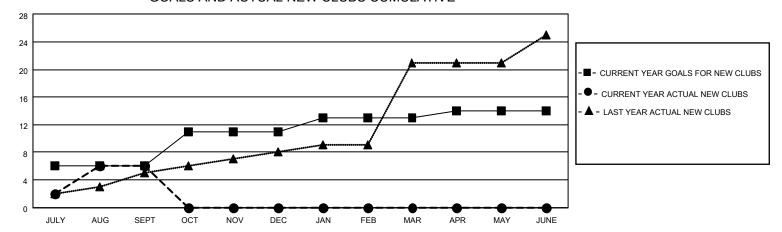

## GOALS AND ACTUAL NEW CLUBS CUMULATIVE

## MONTHLY MEMBERSHIP PROGRESS REPORT

LOCATION INDIA District 3233E1 Results as of: 9/30/2022

| Clubs RESULTS FOR 2022-2023 |   |   |   | Members RESULTS FOR 2022-2023 |     |     |     |
|-----------------------------|---|---|---|-------------------------------|-----|-----|-----|
|                             |   |   |   |                               |     |     |     |
| JULY/AUG/SEPT               | 6 | 6 | 0 | JULY/AUG/SEPT                 | 200 | 452 | 340 |
| OCT/NOV/DEC                 | 5 | 0 | 0 | OCT/NOV/DEC                   | 200 | 0   | 0   |
| JAN/FEB/MAR                 | 2 | 0 | 0 | JAN/FEB/MAR                   | 100 | 0   | 0   |
| APR/MAY/JUNE                | 1 | 0 | 0 | APR/MAY/JUNE                  | 75  | 0   | 0   |