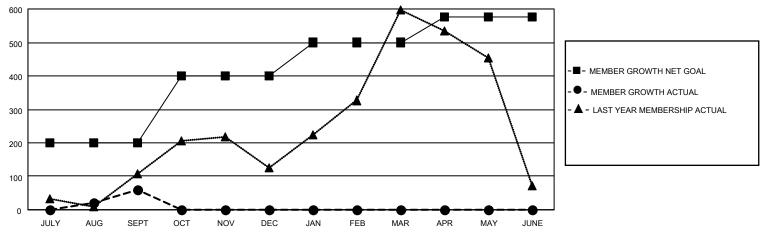

## GOALS AND ACTUAL MEMBERS CUMULATIVE

| DROPPED CLUBS: 0 |     | 51 CLUBS OF 205 ADDED 1 OR<br>MORE NEW MEMBERS | GENDER DISTRIBUTION                   |                |  |
|------------------|-----|------------------------------------------------|---------------------------------------|----------------|--|
|                  |     | WORE NEW MEMBERS                               | MALE                                  | 3,977 (69.55%) |  |
|                  |     |                                                | FEMALE                                | 1,740 (30.43%) |  |
| DROPPED MEMBERS  |     |                                                | NON BINARY                            | 0 (0.00%)      |  |
|                  |     |                                                | PREFER NOT TO ANSWER 1 (0.02%)        |                |  |
| DECEASED         | 2   |                                                |                                       | ,              |  |
| CLUB CANCELLED   | 0   | CLICK HERE FOR CUMULATIVE                      | TOTAL FAMILY UNIT MEMBERS             | 2,722          |  |
| OTHER            | 338 | MEMBERSHIP DATA                                |                                       |                |  |
| TOTAL            | 340 |                                                | FAMILY MEMBERS PAYING HALF DUES 1,556 |                |  |
|                  |     |                                                |                                       |                |  |

## MONTHLY MEMBERSHIP PROGRESS REPORT

LOCATION INDIA District 3233E1 Results as of: 9/30/2022

| Clubs RESULTS FOR 2022-2023 |   |   |   | Members RESULTS FOR 2022-2023 |     |     |     |
|-----------------------------|---|---|---|-------------------------------|-----|-----|-----|
|                             |   |   |   |                               |     |     |     |
| JULY/AUG/SEPT               | 6 | 6 | 0 | JULY/AUG/SEPT                 | 200 | 452 | 340 |
| OCT/NOV/DEC                 | 5 | 0 | 0 | OCT/NOV/DEC                   | 200 | 0   | 0   |
| JAN/FEB/MAR                 | 2 | 0 | 0 | JAN/FEB/MAR                   | 100 | 0   | 0   |
| APR/MAY/JUNE                | 1 | 0 | 0 | APR/MAY/JUNE                  | 75  | 0   | 0   |